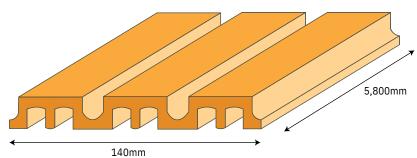

## CELLO CLADDING

| Product | Width | Length | Depth |
|---------|-------|--------|-------|
|         | mm    | mm     | mm    |
| Cello 1 | 140   | 5800   | 18    |

|      |    | 7mm<br>——★        | 6mm     |
|------|----|-------------------|---------|
| 18mm |    |                   | 14mm    |
|      |    |                   |         |
|      |    |                   |         |
|      |    |                   | 5,800mm |
| 140n | nm | $\longrightarrow$ |         |

| Product | Width | Length | Depth |
|---------|-------|--------|-------|
|         | mm    | mm     | mm    |
| Cello 2 | 140   | 5800   | 18    |

| Product | Width | Length | Depth |  |
|---------|-------|--------|-------|--|
|         | mm    | mm     | mm    |  |
| Cello 5 | 140   | 5800   | 18    |  |