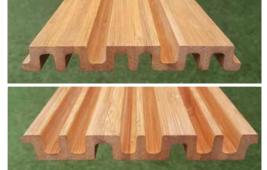

| Product | Width | Length | Depth |
|---------|-------|--------|-------|
|         | mm    | mm     | mm    |
| Cello 2 | 140   | 5800   | 18    |

| Product | Width | Length | Depth |  |
|---------|-------|--------|-------|--|
|         | mm    | mm     | mm    |  |
| Cello 5 | 140   | 5800   | 18    |  |