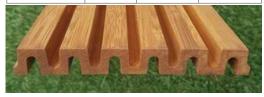

## CELLO CLADDING

| Product | Width | Length | Depth |
|---------|-------|--------|-------|
|         | mm    | mm     | mm    |
| Cello 1 | 140   | 5800   | 18    |

|      |    | 7mm<br>——★        | 6mm     |
|------|----|-------------------|---------|
| 18mm |    |                   | 14mm    |
|      |    |                   |         |
|      |    |                   |         |
|      |    |                   | 5,800mm |
| 140n | nm | $\longrightarrow$ |         |