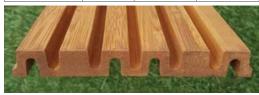

## CELLO CLADDING

| Product | Width | Length | Depth |
|---------|-------|--------|-------|
|         | mm    | mm     | mm    |
| Cello 1 | 140   | 5800   | 18    |

|      |    | 7mm<br>——★        | 6mm     |
|------|----|-------------------|---------|
| 18mm |    |                   | 14mm    |
|      |    |                   |         |
|      |    |                   |         |
|      |    |                   | 5,800mm |
| 140n | nm | $\longrightarrow$ |         |