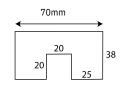

## Bamboo Capping - WSCAP

| CODE  | Length<br>(mm) | Width<br>(mm) | Depth<br>(mm) | Square opening (mm) | Front View | Weight<br>(kg) |
|-------|----------------|---------------|---------------|---------------------|------------|----------------|
| WSCAP | 2900           | 70            | 38            | 20 x 20             | 20         | 19.5           |