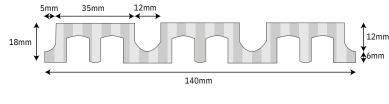

## CELLO CLADDING

| Product | Width | Length | Depth |
|---------|-------|--------|-------|
|         | mm    | mm     | mm    |
| Cello 1 | 140   | 5800   | 18    |

|      |    | 7mm<br>——★        | 6mm     |
|------|----|-------------------|---------|
| 18mm |    |                   | 14mm    |
|      |    |                   |         |
|      |    |                   |         |
|      |    |                   | 5,800mm |
| 140n | nm | $\longrightarrow$ |         |