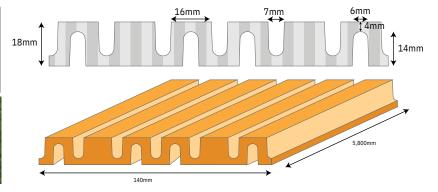

## CELLO CLADDING

| Product | Width | Length | Depth |
|---------|-------|--------|-------|
|         | mm    | mm     | mm    |
| Cello 1 | 140   | 5800   | 18    |

|      |    | 7mm<br>——★        | 6mm     |
|------|----|-------------------|---------|
| 18mm |    |                   | 14mm    |
|      |    |                   |         |
|      |    |                   |         |
|      |    |                   | 5,800mm |
| 140n | nm | $\longrightarrow$ |         |